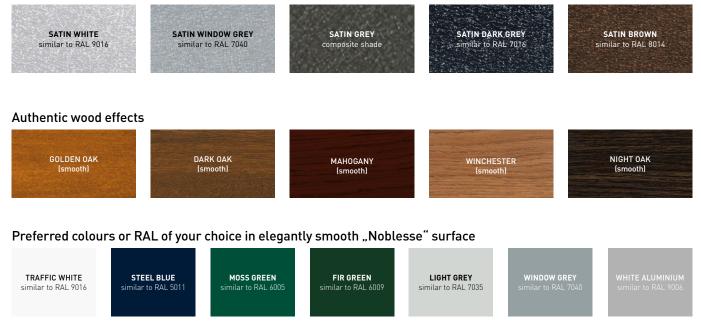

# 2 Large selection of top-coated surfaces and colours

Premium Plus sectional garage doors with paint finishes, wood effects and our satin surfaces are top coated. As well as giving your garage an elegant look, our quality surfaces are more resistant to environmental factors.

# ENORMOUS RANGE OF MODELS AND ACCESSORIES

Add your own personal touch to your garage door – our Premium Plus sectional garage doors with exceptionally good insulation are available in two patterns with all the top-coated surfaces and colours from the Novoferm range listed below.

# Modern satin surfaces with a low tendency to soil

ANTHRACITE GREY

similar to RAL 7016

GREY ALUMINIUM

NUT BROWN similar to RAL 8011 SEPIA BROWN similar to RAL 8014

OCHRE BROWN imilar to RAL 8001