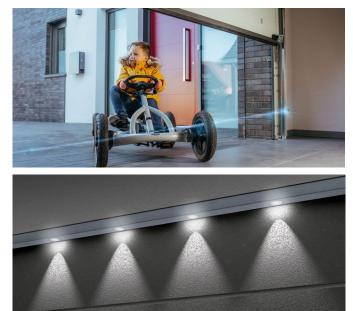

## "Easy" safety opto sensors

These make your door even safer, even if you're not watching it – whether you close your door with a remote control or your smartphone. Our new safety opto sensors are a welcome addition to any garage door because they reliably detect people and obstacles and stop the closing process if there is any doubt.

### LED light strip

The LED lighting unit attractively highlights your garage door and the overall architecture of your house. Long-life LEDs provide bright illumination yet consume very little power.