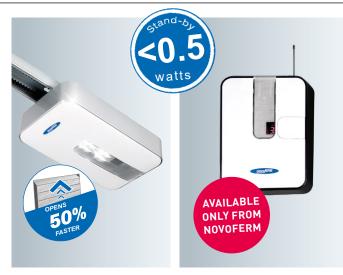

The NovoPort<sup>®</sup> patented operator system has an integrated wall switch and door status display on the remote control to increase ease of use. The innovative, flexible side installation, either right or left, rules out any installation problems from the outset, and leaves the ceiling free.

### Energy-efficient garage door operators

The Premium Plus sectional garage door offers maximum ease of use when used with the Novoferm NovoPort® and Novomatic 563 S operators. All our garage door operators and additional accessories (e.g. light strips) have modern, energy-saving LED lighting, which ensures exceptional brightness, economy and energy efficiency. A further benefit in terms of energy savings is that many of our operators only consume 0.5 W in standby.