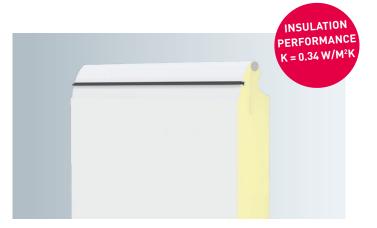

# YOUR EXTRA-PLUS INSULATION AND ENERGY EFFICIENCY

- The sections have exceptionally good thermal and acoustic insulation with an insulation performance of  $K = 0.34 \text{ W/m}^2\text{K}$  and a total section thickness of 70 mm
- Patented thermally broken sections
- Additional seals between the sections and a double floor seal
- Window variants and cutouts in triple glazing also available on request
- The optional Novoferm thermo frame set can increase heat insulation by up to 15%\*
- Modern, energy-saving LED lighting for Novoferm garage door operators and additional accessories (e.g. light strips)
- Garage door operators with low power consumption of only 0.5 watts in standby mode

# **3** Double skinned and insulated

Our steel sections are exclusively manufactured in a double-skinned sandwich construction and filled with an insulating rigid PUR foam core. With a thickness of  $\approx 67$  mm (insulation performance K = 0.34 W/m<sup>2</sup>K), this core ensures superb thermal and acoustic insulation.

# Exceptionally good thermal and acoustic insulation

The patented thermally broken sections with a total thickness of 70 mm, combined with the sectional door's PUR rigid foam core, ensure exceptionally good thermal and acoustic insulation. The additional seals between the sections and the double floor seal on the bottom of the door further increase the heat insulation and