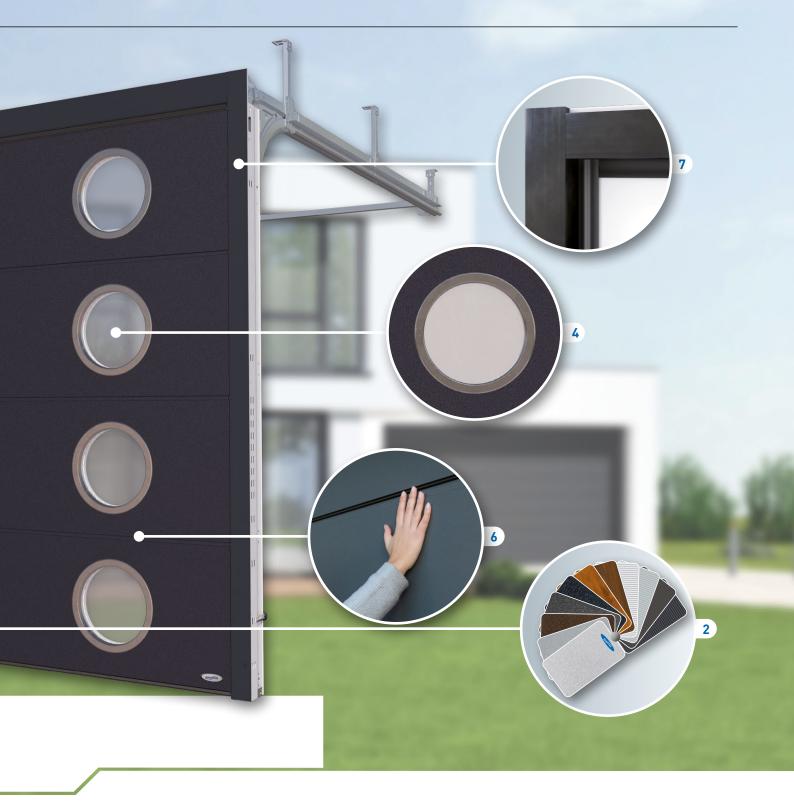

# 2 Large selection of top-coated surfaces and colours

Premium Plus sectional garage doors with paint finishes, wood effects and our satin surfaces are top coated. As well as giving your garage an elegant look, our quality surfaces are more resistant to environmental factors.

# 4 Triple-glazed windows

Also available with triple-glazed window variants that provide not only excellent heat insulation, but also outstanding light permeability.

# 6 Anti-pinch protection inside and out

The special design of the sections and hinges prevents pinching on the door leaf from the outset. Pinching is not a risk on the inside of Novoferm doors, either.

# i nermo frame set

The optional sealing and insulating strip system improves the heat insulation by up to 15%\* by optimising the frame along three sides when mounted behind the opening and actively contributes to optimising the entire building's performance balance.