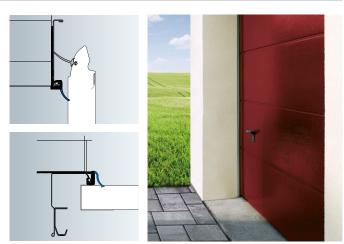

# **5** Double floor seal

The double floor seal on the bottom edge of the door guarantees the best possible protection from water and dirt while smoothing out any slight unevenness in the floor. It also reduces heat loss.

# 1 For private garages up to 5500 mm width

Premium Plus sectional garage doors are ideal for private garages and double garages up to a width of 5.50 m in new builds and renovations.

# 2 Large selection of top-coated surfaces and colours

Premium Plus sectional garage doors with paint finishes, wood effects and our satin surfaces are top coated. As well as giving your garage an elegant look, our quality surfaces are more resistant to environmental factors.