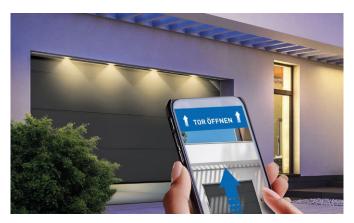

### The garage as part of a smart home system

Once you have experienced the benefits of a smart home system, you won't want to do without it. Gradually automating your home will provide added comfort and security for everyday living. The garage should be no exception.

By choosing a Novoferm sectional garage door with a smart-homecompatible operator, you can simply integrate it into your existing smart home system as a new function. Our technology is compatible with all common smart home systems (Innogy, Homematic IP, Delta Dore) and all functions can be controlled using a single app.

With the app, depending on your smart home partner, you can control your garage door and the operator lighting, query the door status and move the door into the ventilation position.