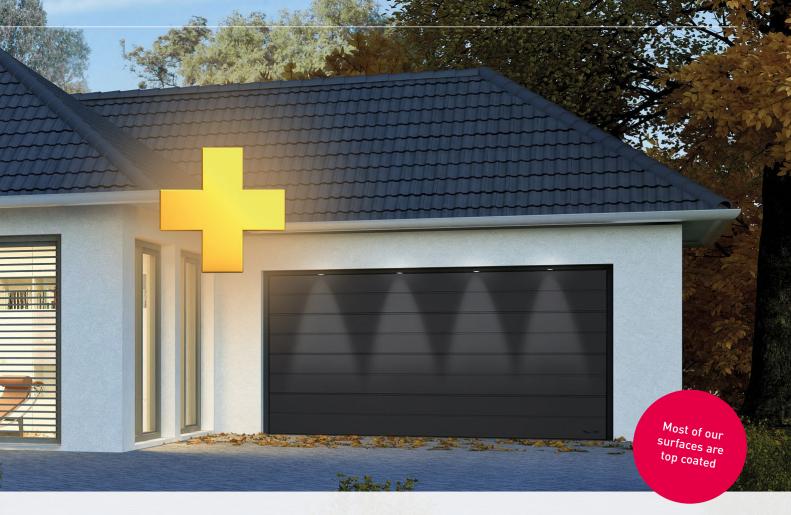

# CHOOSE ENERGY EFFICIENCY THROUGHOUT YOUR HOME!

With the new Premium Plus sectional garage door, your garage is protected against wind and weather. The exceptionally good insulation helps to ensure that your garage, with a living area next to it or above it, does not cool down too much even in winter. This way you avoid heat loss and actively contribute to optimising the entire building's performance balance.

This brochure gives you all the details about our premium door with its extra-effective EXTRA PLUS.

Are you looking for maximum energy efficiency and the greatest possible safety and security in addition to premium quality and the utmost ease of use? Then choose premium sectional garage doors with a total section thickness of 70 mm, made by Novoferm.

# YOUR EXTRA-PLUS INSULATION AND ENERGY EFFICIENCY

- The sections have exceptionally good thermal and acoustic insulation with an insulation performance of  $K = 0.34 \text{ W/m}^2\text{K}$  and a total section thickness of 70 mm
- Patented thermally broken sections
- Additional seals between the sections and a double floor seal
- Window variants and cutouts in triple glazing also available on request
- The optional Novoferm thermo frame set can increase heat insulation by up to 15%\*
- Modern, energy-saving LED lighting for Novoferm garage door operators and additional accessories (e.g. light strips)
- Garage door operators with low power consumption of only 0.5 watts in standby mode