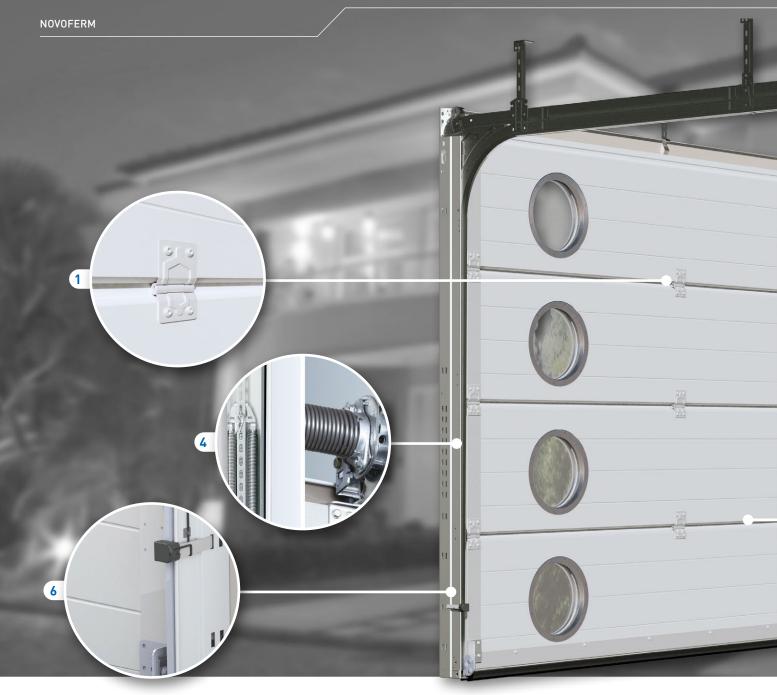

# 1 For private garages up to 5500 mm width

Premium Plus sectional garage doors are ideal for private garages and double garages up to a width of 5.50 m in new builds and renovations.

# 2 Large selection of top-coated surfaces and colours

Premium Plus sectional garage doors with paint finishes, wood effects and our satin surfaces are top coated. As well as giving your garage an elegant look, our quality surfaces are more resistant to environmental factors.

# **3** Double skinned and insulated

Our steel sections are exclusively manufactured in a double-skinned sandwich construction and filled with an insulating rigid PUR foam core. With a thickness of  $\approx 67$  mm (insulation performance K = 0.34 W/m<sup>2</sup>K), this core ensures superb thermal and acoustic insulation.

# 4 Triple-glazed windows

Also available with triple-glazed window variants that provide not only excellent heat insulation, but also outstanding light permeability.

# **5** Double floor seal

The double floor seal on the bottom edge of the door guarantees the best possible protection from water and dirt while smoothing out any slight unevenness in the floor. It also reduces heat loss.

# 6 Anti-pinch protection inside and out

The special design of the sections and hinges prevents pinching on the door leaf from the outset. Pinching is not a risk on the inside of Novoferm doors, either.