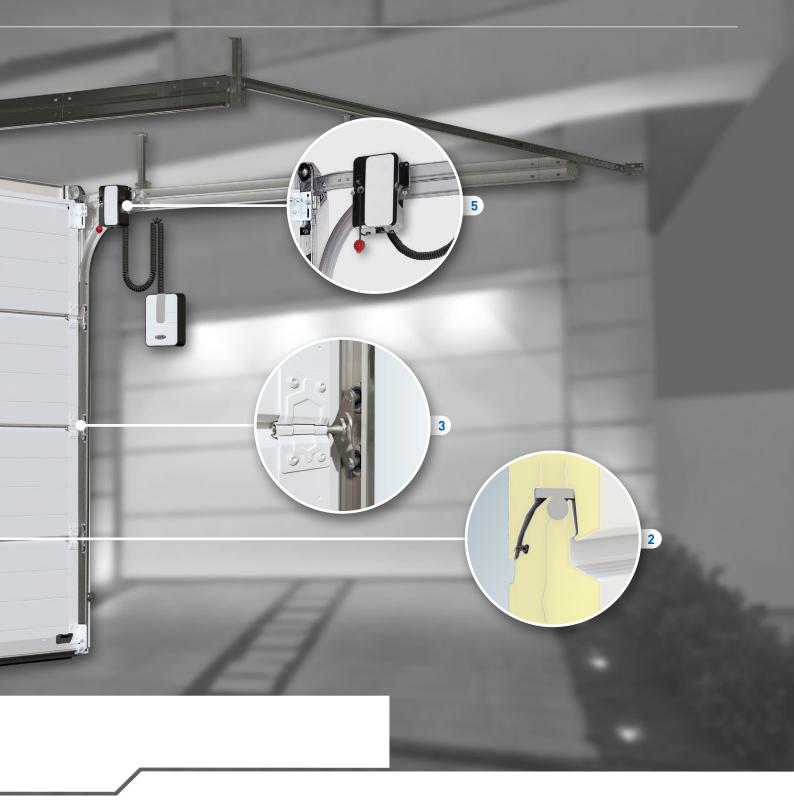

# Uniform appearance of inside of door

A highlight of the Premium Plus door is the uniform appearance of the inside of the door. The elegantly smooth "Noblesse" finish on the door leaf and the hinges and profiles in traffic white (similar to RAL 9016) enhance its harmonious overall look.

# 2 Thermal breaks

The patented thermally broken sections, with PUR rigid foam core and additional seal between the sections, deliver an EXTRA PLUS of insulation.

# 3 Stainless steel ball-bearing tandem rollers High-quality, ball-bearing tandem rollers in stainless

steel ensure extremely smooth and even door travel.

# **4** Optional spring technology

Smaller sizes of the Premium Plus sectional garage door can optionally be equipped with multiple safety tension spring assemblies or torsion springs. The vertical tension springs require less installation depth (in combination with a low header) and open up new possibilities when space is limited. On larger sizes, the door is equipped with torsion springs, either front or rear mounted.

The NovoPort<sup>®</sup> patented operator system has an integrated wall switch and door status display on the remote control to increase ease of use. The innovative, flexible side installation, either right or left, rules out any installation problems from the outset, and leaves the ceiling free.

# • "Easy" safety opto sensors

The supplementary "Easy" safety opto sensors reliably detect people and obstacles and stop the closing process if there is any doubt.